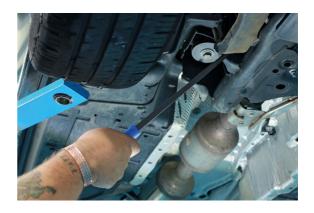

## Pry Bar Set 5pc

A set of 5 pry bars, containing 4 heavy duty pry bars with plastic comfort grip handles and supplied with protective caps for tips. The set also includes a double-ended fine point toe and sharp profile heel pry bar suitable for aligning holes prior to fitting fixings etc, together with removing hubcaps and plastic covers. Supplied in an EVA foam tray, designed to fit roll cab drawers.