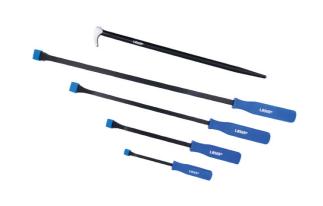

## Pry Bar Set 5pc

A set of 5 pry bars, containing 4 heavy duty pry bars with plastic comfort grip handles and supplied with protective caps for tips. The set also includes a double-ended fine point toe and sharp profile heel pry bar suitable for aligning holes prior to fitting fixings etc, together with removing hubcaps and plastic covers. Supplied in an EVA foam tray, designed to fit roll cab drawers.

## **Additional Information**

- Dimensions (length x tip width): 600 x 20mm, 445 x 18.5mm, 295 x 16.5mm & 195 x 10.5mm.
- Also includes a heel & toe pry bar: 395 x 15.5mm.
- · Manufactured from hardened & tempered steel, with a powder coated finish.
- Polypropylene (PP) comfort grip handles.
- Presented in an EVA foam tray (26 x 177 x 637mm) convenient for user storage & limiting packaging waste.