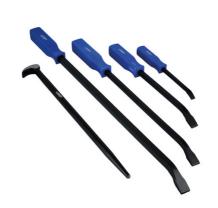

## Pry Bar Set 5pc

A set of 5 pry bars, containing 4 heavy duty pry bars with plastic comfort grip handles and supplied with protective caps for tips. The set also includes a double-ended fine point toe and sharp profile heel pry bar suitable for aligning holes prior to fitting fixings etc, together with removing hubcaps and plastic covers. Supplied in an EVA foam tray, designed to fit roll cab drawers.

## **Additional Information**

- Dimensions (length x tip width): 600 x 20mm, 445 x 18.5mm, 295 x 16.5mm & 195 x 10.5mm.
- Also includes a heel & toe pry bar: 395 x 15.5mm.
- · Manufactured from hardened & tempered steel, with a powder coated finish.
- Polypropylene (PP) comfort grip handles.
- Presented in an EVA foam tray (26 x 177 x 637mm) convenient for user storage & limiting packaging waste.