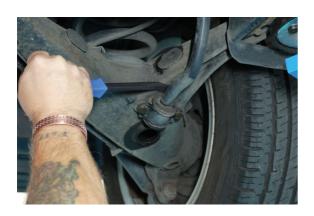

## Pry Bar Set 5pc

A set of 5 pry bars, containing 4 heavy duty pry bars with plastic comfort grip handles and supplied with protective caps for tips. The set also includes a double-ended fine point toe and sharp profile heel pry bar suitable for aligning holes prior to fitting fixings etc, together with removing hubcaps and plastic covers. Supplied in an EVA foam tray, designed to fit roll cab drawers.